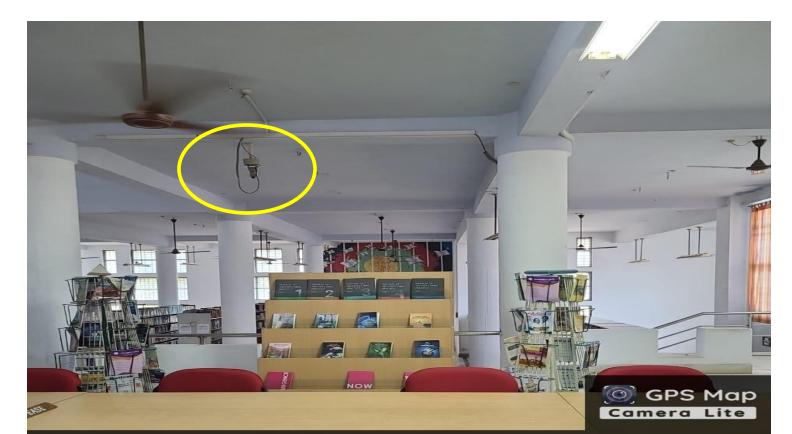

## CCTV Camera at Library

#### P3JC+VF2, Vallam, Tamil Nadu 613403, India

Latitude 10.7322371°

Local 03:04:34 PM GMT 09:34:34 AM Longitude **79.0710634°** 