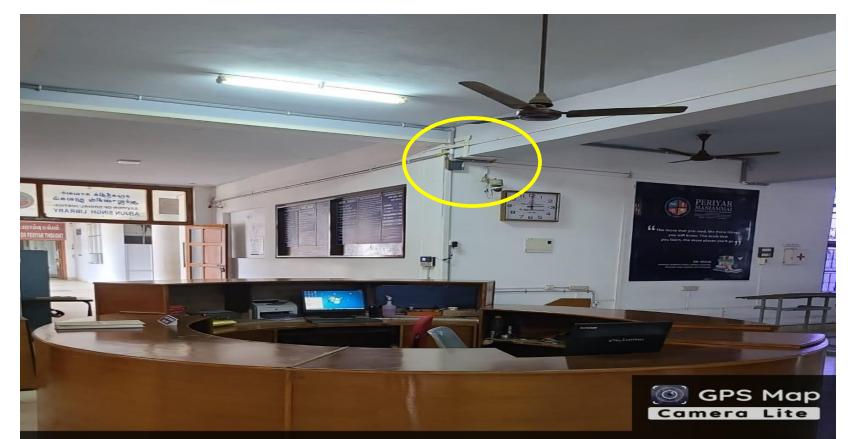

## CCTV Camera at Library

#### P3JC+VF2, Vallam, Tamil Nadu 613403, India

Latitude 10.73206997°

Local 03:04:44 PM GMT 09:34:44 AM Longitude 79.07105148°