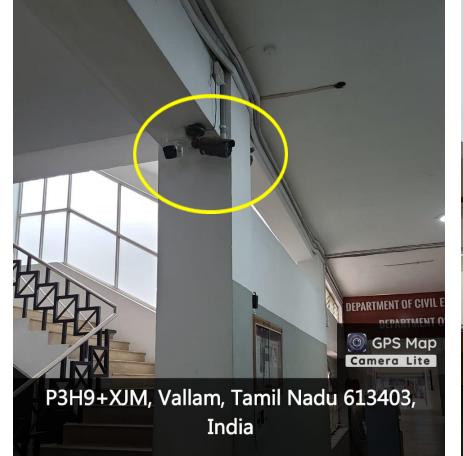

## CCTV Camera at Technology Block I

Latitude 10.73008884°

Local 03:13:49 PM GMT 09:43:49 AM

#### Longitude 79.06908283°

Altitude 10.78 meters Thursday, 15.12.2022

#### P3H9+XJM, Vallam, Tamil Nadu 613403, India

Latitude 10.73008069°

Local 03:13:06 PM GMT 09:43:06 AM Longitude **79.06914344°** 