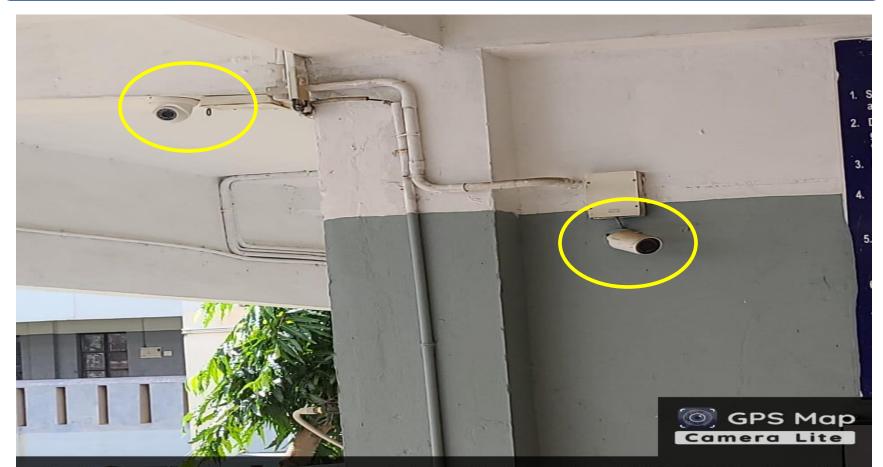

## CCTV Camera at Library

#### P3JC+VF2, Vallam, Tamil Nadu 613403, India

Latitude 10.73206997°

Local 03:04:44 PM GMT 09:34:44 AM Longitude 79.07105148°