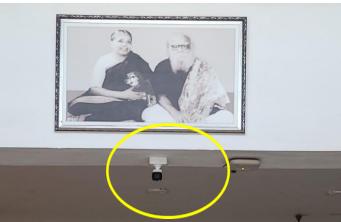

## **CCTV** Camera at Hospital

# Aufuni bailibal babalalbaa Periyar Maniammai Hospital

Periyar Maniammai University TBI Building, Periyar Nagar, Vallam, Tamil Nadu 613403, India

Latitude 10.72935854°

Local 03:25:19 PM GMT 09:55:19 AM Longitude 79.07189022°

Altitude 10.77 meters Thursday, 15.12.2022

GPS Map